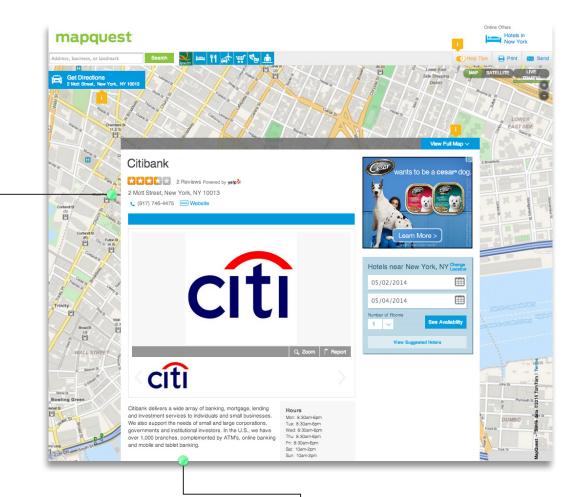

#### Listings: MapQuest

27 million drivers trust MapQuest to get them where they're headed. Up your presence with MapQuest and tailor your content to stand out from the competition.

**Core Geodata:** Automatically sync 26 core geodata fields, like name and address, that define each unique location.

**Clickable Featured Message:** Hyperlinks transport your customers to specials, info, and more.

**Photo:** Vibrant 460 x 720 resolution photos give shape to your locations.

**Hours of Operation:** Knowing when you're open for business is key. List store hours and update them with ease.

**Categories:** Attention getting: Select categories from our list of 2,500-mapped MapQuest database. Search terms are linked to like category queries, so you're sure to be found.

**Business Descriptions:** Nail SEO with a keyword rich, indexable business description.