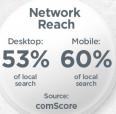

ngs. Over 50 leading publishers, integrated with the most established search engines, local service sites, and mapping apps. Experience the advantage of tapping into our powerful network of publisher-level connections. 220 million users, 50+ leading publishers, 1 place.

**Listings Match:** Automatically scan, locate, and control existing listings on every publisher network so your business is always buttoned up.

**Dual-Sync:** Proprietary two-way API integrations with publisher databases sync your latest content and notifies you on the status of listings.

**Real-Time Updates:** Update content instantly across fields and publishers.

**Reporting:** See your results in real-time to turn clear insights into actionable results.

### Listings: The Network



220<sup>M</sup> users 50+ sites



Yelp crowdsources valuable local business reviews, by customers, for customers—with over 117 million users totaling around 47 million reviews.

|                                                                                         | Find tacos, cheap dinner, Max's<br>Home About Me Write a Review Find Fri