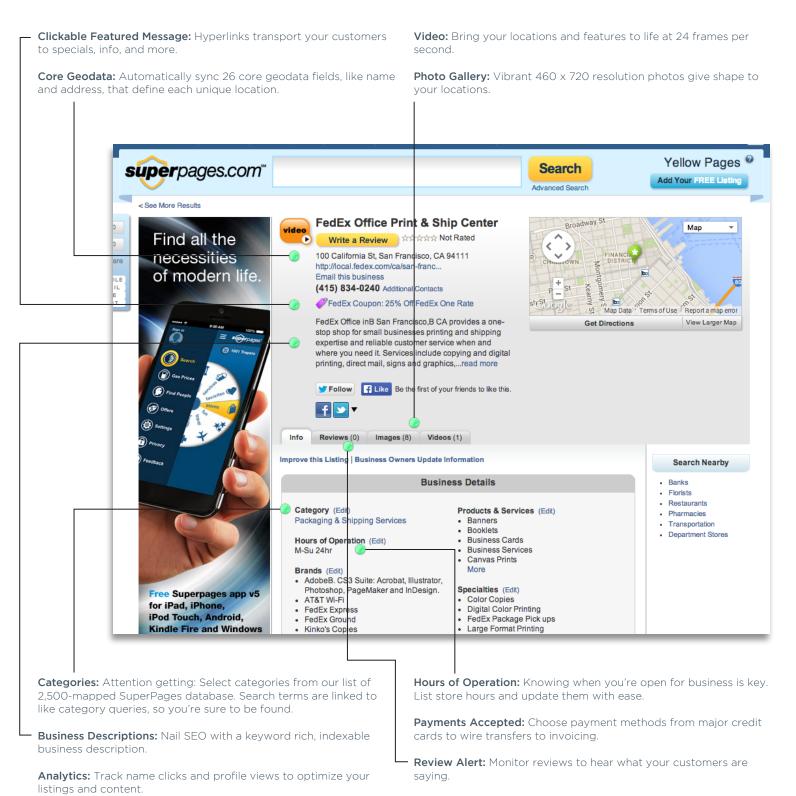

#### Listings: Superpages

#### **Trusted Name In Local Search**

Help Superpages users find your locations with detailed information and rich content so your business stands out.

Real-Time Updates: Don't blink.

**External Links:** Link directly to a unique location URL or deep link.