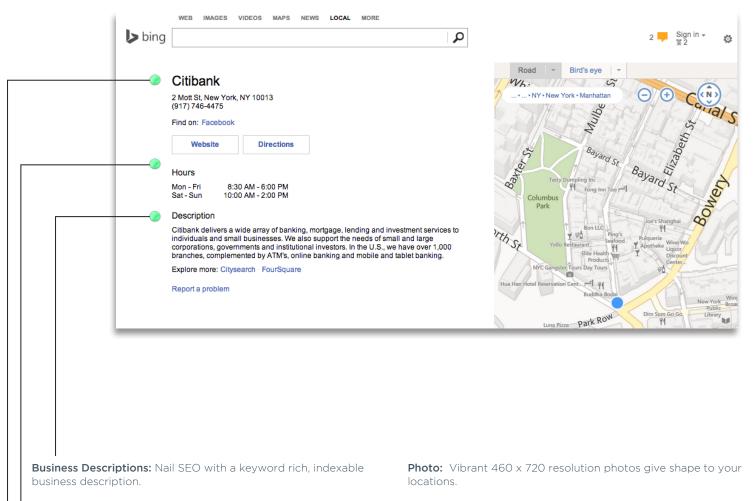

### Listings: Bing

Get with Bing: Over 150 million unique users are searching for local businesses and services every month.

- L Hours of Operaton: Knowing when you're open for business is key. List store hours and update them with ease.
- **Core Geodata:** Automatically sync 26 core geodata fields, like name and address, that define each unique location.

External Links: Link directly to a unique location URL or deep link.

Business Descriptions: Nail SEO with a keyword rich, indexable business description.